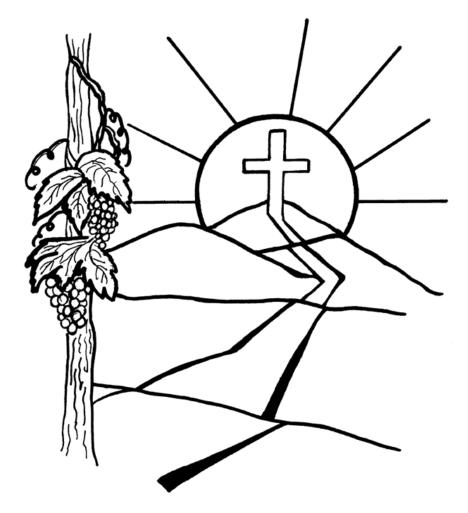

John 15:5, 8 (NIV)

Word Jumble

Unscramble the four words and use the letters in the numbered boxes to solve the puzzle.

Decoder Puzzle

| 1  | 2  | 3     | 4    | 5    | 6<br>V | 7   | 8   | 9<br>T |     |     | 12 | 13 | 11 A. | 15 | 16  |   | 18<br>× | 19 |   | 21 |    | 23  | <b>—</b> • | 25 |   |
|----|----|-------|------|------|--------|-----|-----|--------|-----|-----|----|----|-------|----|-----|---|---------|----|---|----|----|-----|------------|----|---|
| Х  | Μ  | Е     | 0    | L    | V      | С   |     | 1      | Q   | D   | Ζ. | R  | U     | F  | В   | Н | Y       | J  | Α | W  | P  | K   | Ν          | S  | G |
| 1. | 22 | 2-13  | -14  | -24  | -3-2   | 5   | _   |        |     |     |    |    |       |    |     |   |         |    |   |    |    |     |            |    |   |
| 2. | 13 | 3-3-2 | 2-2( | )-8- | 24     | -   |     |        |     |     |    |    |       |    |     |   |         |    |   |    |    |     |            |    | _ |
| 3. | 26 | 6-20  | -13  | -11  | -3-2   | 4-3 | -13 |        |     |     |    |    |       |    |     |   |         |    |   |    |    |     |            |    |   |
| 4. | 6- | 8-24  | 4-3  |      |        |     |     |        |     |     |    |    |       |    |     |   |         |    |   |    |    |     |            |    |   |
| 5. | 9- | 13-   | 14-3 | 3    |        |     |     |        |     |     |    |    |       |    |     |   |         |    |   |    |    |     |            |    | _ |
| 6. | 15 | 5-13  | -14  | -8-9 | )      |     |     |        |     |     |    |    |       |    |     |   |         |    |   |    |    |     |            |    | _ |
| 7. | 16 | 6-3-2 | 20-1 | 13   | _      |     |     |        |     |     |    |    |       |    |     |   |         |    |   |    |    |     |            |    | _ |
| 8. | 16 | 6-13  | -20  | -24  | -7-1   | 7-3 | -25 |        | _   |     |    |    |       |    |     |   |         |    |   |    |    |     |            |    | _ |
|    | T  | RUE   | =    |      |        |     |     | BR     | AN  | СНЕ | ES |    |       | В  | EA  | R |         |    |   |    | GA | RDI | ENE        | ER |   |
|    | V  | NE    |      |      |        |     |     | RE     | MAI | Ν   |    |    |       | F  | RUI | Т |         |    |   |    | PR | UNI | ES         |    |   |

WORD JUMBLE ANSWERS Words: FRUIT, BURN, BEAR, FIRE Puzzle Solution: TRUE